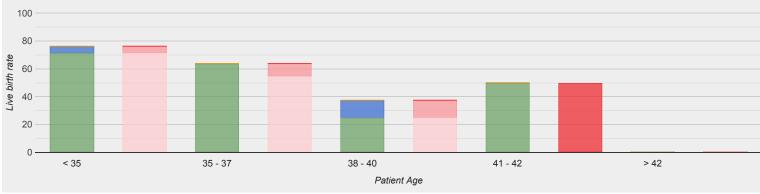

# LIVE BIRTHS PER INTENDED EGG RETRIEVAL (ALL EMBRYO TRANSFERS)

|                                              |               | *       |         |         |      |
|----------------------------------------------|---------------|---------|---------|---------|------|
| Age of woman                                 | < 35          | 35 - 37 | 38 - 40 | 41 - 42 | > 42 |
| Number of cycle starts                       | 32            | 18      | 14      | 3       | 0    |
| Singleton Births                             | 43.8 %        | 9/18    | 2/14    | 0/3     | 0/0  |
| Live Births                                  | 50.0 %        | 9/18    | 4/14    | 0/3     | 0/0  |
| (Confidence Range)                           | (32.7 - 67.3) | -       | -       | -       | -    |
| Singleton (percentage of live births)        | 14/16         | 9/9     | 2/4     | 0/0     | 0/0  |
| Twins (percentage of live births)            | 2/16          | 0/9     | 2/4     | 0/0     | 0/0  |
| Triplets or more (percentage of live births) | 0/16          | 0/9     | 0/4     | 0/0     | 0/0  |
| Term                                         | 15/16         | 7/9     | 2/4     | 0/0     | 0/0  |
| Pre-term                                     | 1/16          | 1/9     | 2/4     | 0/0     | 0/0  |
| Very pre-term                                | 0/16          | 1/9     | 0/4     | 0/0     | 0/0  |

# 8

| Age of woman                                 | < 35          | 35 - 37 | 38 - 40 | 41 - 42 | > 42 |
|----------------------------------------------|---------------|---------|---------|---------|------|
| Number of cycle starts                       | 32            | 18      | 14      | 3       | 0    |
| Singleton Births                             | 40.6 %        | 6/18    | 2/14    | 0/3     | 0/0  |
| Live Births                                  | 46.9 %        | 6/18    | 4/14    | 0/3     | 0/0  |
| (Confidence Range)                           | (29.6 - 64.2) | -       | -       | -       | -    |
| Singleton (percentage of live births)        | 13/15         | 6/6     | 2/4     | 0/0     | 0/0  |
| Twins (percentage of live births)            | 2/15          | 0/6     | 2/4     | 0/0     | 0/0  |
| Triplets or more (percentage of live births) | 0/15          | 0/6     | 0/4     | 0/0     | 0/0  |
| Term                                         | 14/15         | 5/6     | 2/4     | 0/0     | 0/0  |
| Pre-term                                     | 1/15          | 1/6     | 2/4     | 0/0     | 0/0  |
| Very pre-term                                | 0/15          | 0/6     | 0/4     | 0/0     | 0/0  |