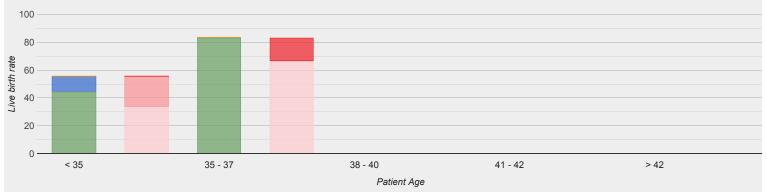

# PATIENT'S OWN EGGS

3

|                                              |               | 0       |         |         |      |
|----------------------------------------------|---------------|---------|---------|---------|------|
| Age of woman                                 | < 35          | 35 - 37 | 38 - 40 | 41 - 42 | > 42 |
| Number of patients                           | 21            | 11      | 8       | 2       | 0    |
| Singleton Births                             | 71.4 %        | 7/11    | 2/8     | 1/2     | 0/0  |
| Live Births                                  | 76.2 %        | 7/11    | 3/8     | 1/2     | 0/0  |
| (Confidence Range)                           | (58.0 - 94.4) | -       | -       | -       | -    |
| Singleton (percentage of live births)        | 15/16         | 7/7     | 2/3     | 1/1     | 0/0  |
| Twins (percentage of live births)            | 1/16          | 0/7     | 1/3     | 0/1     | 0/0  |
| Triplets or more (percentage of live births) | 0/16          | 0/7     | 0/3     | 0/1     | 0/0  |
| Term                                         | 15/16         | 6/7     | 2/3     | 0/1     | 0/0  |
| Pre-term                                     | 1/16          | 1/7     | 1/3     | 0/1     | 0/0  |
| Very pre-term                                | 0/16          | 0/7     | 0/3     | 1/1     | 0/0  |

# ▲ Hide Treatment characteristics

| Age of woman                                                          | < 35 | 35 - 37 | 38 - 40 | 41 - 42 | > 42 |
|-----------------------------------------------------------------------|------|---------|---------|---------|------|
| Mean # of attempts at egg retrieval for patients achieving live birth | 1.19 | 1.14    | 1       | 2       | 0    |
| Mean # of transfers for patients achieving live birth                 | 1.25 | 1.29    | 1       | 2       | 0    |
| Number of Transfers                                                   | 16   | 10      | 5       | 2       | 0    |
| Mean number of embryos transferred                                    | 1.4  | 1.6     | 2       | 1.5     | 0    |

\_

| Implantation rate | 69.6 % | 6/16 | 4/10 | 0/3 | 0/0 |
|-------------------|--------|------|------|-----|-----|
|                   |        |      |      |     |     |