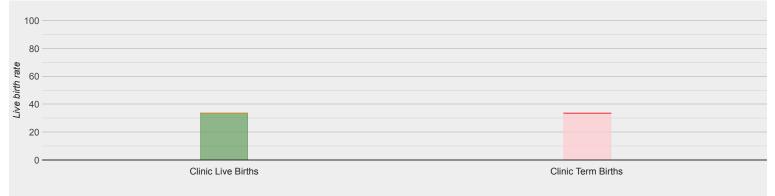

# 

| Age of woman<br>Number of thaws       | All ages<br>26 |
|---------------------------------------|----------------|
| Singleton births per thaw             | 26.9 %         |
| Live births                           | 61.5 %         |
| (Confidence Range)                    | (42.8 - 80.2)  |
| Singleton (percentage of live births) | 7/16           |

# Detailed Clinic Summary Report

| Twins (percentage of live births)           |                    | 8/16     |                                 |                                |
|---------------------------------------------|--------------------|----------|---------------------------------|--------------------------------|
| Triplets or more (percentage of live births | )                  | 1/16     |                                 |                                |
| inplets of mole (percentage of inve births  | 1                  | 1/10     |                                 |                                |
| Term                                        |                    | 9/16     |                                 |                                |
| Pre-term                                    |                    | 7/16     |                                 |                                |
| Very pre-term                               |                    | 0/16     |                                 |                                |
| 100                                         |                    |          |                                 |                                |
|                                             |                    |          |                                 |                                |
| <u>و</u> 08                                 |                    |          |                                 |                                |
| Live birth rate                             |                    |          |                                 |                                |
| 40 Live L                                   |                    |          |                                 |                                |
| 20                                          |                    |          |                                 |                                |
| 0                                           |                    |          |                                 |                                |
|                                             | Clinic Live Births | С        | linic Term Births               |                                |
| Compare number transferred                  |                    |          | Triplet births                  | Very pre-term births           |
|                                             |                    |          | Twin births<br>Singleton births | Pre-term births<br>Term births |
|                                             |                    |          |                                 |                                |
| Hide Cycle characteristics                  |                    |          |                                 |                                |
| Age of woman                                |                    | All ages |                                 |                                |
| Number of transfers                         |                    | 26       |                                 |                                |
| Mean number of embryos transferred          |                    | 2        |                                 |                                |
|                                             |                    |          |                                 |                                |
| eSET (elective Single Embryo Transfer)      |                    | 15.4 %   |                                 |                                |