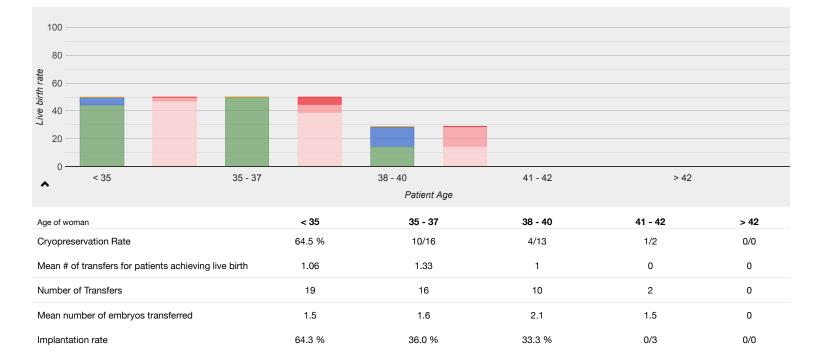

| 80         60         60         60         60         60         60         60         60         60         60         60         60         60         60         60         60         60         60         60         60         60         60         60         60         60         60         60         60         60         60         60         60         60         60         60         60         60         60         60         60         60         60         60         60         60         60         60         60         60         60         60         60         60         60         60         60         60         60         60         60         60         60         60         60         60         60         60         60         60         60         60         60         60         60         60         60         60         60         60         60         60         60         60         60         60         60         60         60         60         60         60         60         60         60         60         60         60         60         60         60         60< | Give Feedback |
|------------------------------------------------------------------------------------------------------------------------------------------------------------------------------------------------------------------------------------------------------------------------------------------------------------------------------------------------------------------------------------------------------------------------------------------------------------------------------------------------------------------------------------------------------------------------------------------------------------------------------------------------------------------------------------------------------------------------------------------------------------------------------------------------------------------------------------------------------------------------------------------------------------------------------------------------------------------------------------------------------------------------------------------------------------------------------------------------------------------------------------------------------------|---------------|
| 20         32         18         14         3         0           Number of cycle starts         32         18         14         3         0           Cryopreservation Rate         64.5 %         10/16         4/13         1/2         0/0                                                                                                                                                                                                                                                                                                                                                                                                                                                                                                                                                                                                                                                                                                                                                                                                                                                                                                            | sdback        |
| 20         32         18         14         3         0           Number of cycle starts         32         18         14         3         0           Cryopreservation Rate         64.5 %         10/16         4/13         1/2         0/0                                                                                                                                                                                                                                                                                                                                                                                                                                                                                                                                                                                                                                                                                                                                                                                                                                                                                                            | sdback        |
| 20         32         18         14         3         0           Number of cycle starts         32         18         14         3         0           Cryopreservation Rate         64.5 %         10/16         4/13         1/2         0/0                                                                                                                                                                                                                                                                                                                                                                                                                                                                                                                                                                                                                                                                                                                                                                                                                                                                                                            | ∋dback        |
| Number of cycle starts         32         18         14         3         0           Cryopreservation Rate         64.5 %         10/16         4/13         1/2         0/0                                                                                                                                                                                                                                                                                                                                                                                                                                                                                                                                                                                                                                                                                                                                                                                                                                                                                                                                                                              | sdback        |
| Cryopreservation Rate         64.5 %         10/16         4/13         1/2         0/0                                                                                                                                                                                                                                                                                                                                                                                                                                                                                                                                                                                                                                                                                                                                                                                                                                                                                                                                                                                                                                                                    | Ř             |
|                                                                                                                                                                                                                                                                                                                                                                                                                                                                                                                                                                                                                                                                                                                                                                                                                                                                                                                                                                                                                                                                                                                                                            | – E           |
|                                                                                                                                                                                                                                                                                                                                                                                                                                                                                                                                                                                                                                                                                                                                                                                                                                                                                                                                                                                                                                                                                                                                                            | Give          |
| % of Cycles with No Transfer 25.0 % 3/18 4/14 1/3 0/0                                                                                                                                                                                                                                                                                                                                                                                                                                                                                                                                                                                                                                                                                                                                                                                                                                                                                                                                                                                                                                                                                                      |               |
| Number of retrievals 31 16 13 2 0                                                                                                                                                                                                                                                                                                                                                                                                                                                                                                                                                                                                                                                                                                                                                                                                                                                                                                                                                                                                                                                                                                                          |               |
| Cancelled cycles         3.1 %         2/18         1/14         1/3         0/0                                                                                                                                                                                                                                                                                                                                                                                                                                                                                                                                                                                                                                                                                                                                                                                                                                                                                                                                                                                                                                                                           |               |
| Retrievals with no embryos suitable for transfer3.2 %0/162/130/20/0                                                                                                                                                                                                                                                                                                                                                                                                                                                                                                                                                                                                                                                                                                                                                                                                                                                                                                                                                                                                                                                                                        |               |
| Mean number of embryos transferred 1.4 1.5 2.1 1.5 0                                                                                                                                                                                                                                                                                                                                                                                                                                                                                                                                                                                                                                                                                                                                                                                                                                                                                                                                                                                                                                                                                                       |               |
| eSET % (elective Single Embryo Transfer) 62.5 % 8/15 0/10 1/2 0/0                                                                                                                                                                                                                                                                                                                                                                                                                                                                                                                                                                                                                                                                                                                                                                                                                                                                                                                                                                                                                                                                                          |               |
| ▲ Hide Pregnancy outcomes                                                                                                                                                                                                                                                                                                                                                                                                                                                                                                                                                                                                                                                                                                                                                                                                                                                                                                                                                                                                                                                                                                                                  |               |
| Age of woman < 35 35 - 37 38 - 40 41 - 42 > 42                                                                                                                                                                                                                                                                                                                                                                                                                                                                                                                                                                                                                                                                                                                                                                                                                                                                                                                                                                                                                                                                                                             |               |
| Age of woman         C 33         35 - 57         36 - 40         41 - 42         442           Number of cycle starts         32         18         14         3         0                                                                                                                                                                                                                                                                                                                                                                                                                                                                                                                                                                                                                                                                                                                                                                                                                                                                                                                                                                                |               |
| Positive pregnancy test         62.5 %         12/18         5/14         0/3         0/0                                                                                                                                                                                                                                                                                                                                                                                                                                                                                                                                                                                                                                                                                                                                                                                                                                                                                                                                                                                                                                                                  |               |
| Clinical pregnancies         59.4 %         9/18         5/14         0/3         0/0                                                                                                                                                                                                                                                                                                                                                                                                                                                                                                                                                                                                                                                                                                                                                                                                                                                                                                                                                                                                                                                                      |               |
|                                                                                                                                                                                                                                                                                                                                                                                                                                                                                                                                                                                                                                                                                                                                                                                                                                                                                                                                                                                                                                                                                                                                                            |               |
| Miscarriage rate 4/19 3/9 1/5 0/0 0/0                                                                                                                                                                                                                                                                                                                                                                                                                                                                                                                                                                                                                                                                                                                                                                                                                                                                                                                                                                                                                                                                                                                      |               |
| Miscarriage rate 4/19 3/9 1/5 0/0 0/0                                                                                                                                                                                                                                                                                                                                                                                                                                                                                                                                                                                                                                                                                                                                                                                                                                                                                                                                                                                                                                                                                                                      |               |
| Miscarriage rate         4/19         3/9         1/5         0/0         0/0           Number of retrievals         31         16         13         2         0                                                                                                                                                                                                                                                                                                                                                                                                                                                                                                                                                                                                                                                                                                                                                                                                                                                                                                                                                                                          |               |
|                                                                                                                                                                                                                                                                                                                                                                                                                                                                                                                                                                                                                                                                                                                                                                                                                                                                                                                                                                                                                                                                                                                                                            |               |
| Number of retrievals     31     16     13     2     0                                                                                                                                                                                                                                                                                                                                                                                                                                                                                                                                                                                                                                                                                                                                                                                                                                                                                                                                                                                                                                                                                                      |               |
| Number of retrievals         31         16         13         2         0           Live birth per retrieval         48.4 %         6/16         4/13         0/2         0/0                                                                                                                                                                                                                                                                                                                                                                                                                                                                                                                                                                                                                                                                                                                                                                                                                                                                                                                                                                              |               |
| Number of retrievals         31         16         13         2         0           Live birth per retrieval         48.4 %         6/16         4/13         0/2         0/0           Positive pregnancy test         64.5 %         12/16         5/13         0/2         0/0                                                                                                                                                                                                                                                                                                                                                                                                                                                                                                                                                                                                                                                                                                                                                                                                                                                                          |               |
| Number of retrievals         31         16         13         2         0           Live birth per retrieval         48.4 %         6/16         4/13         0/2         0/0           Positive pregnancy test         64.5 %         12/16         5/13         0/2         0/0                                                                                                                                                                                                                                                                                                                                                                                                                                                                                                                                                                                                                                                                                                                                                                                                                                                                          |               |
| Number of retrievals         31         16         13         2         0           Live birth per retrieval         48.4 %         6/16         4/13         0/2         0/0           Positive pregnancy test         64.5 %         12/16         5/13         0/2         0/0           Clinical pregnancies         61.3 %         9/16         5/13         0/2         0/0                                                                                                                                                                                                                                                                                                                                                                                                                                                                                                                                                                                                                                                                                                                                                                          |               |
| Number of retrievals         31         16         13         2         0           Live birth per retrieval         48.4 %         6/16         4/13         0/2         0/0           Positive pregnancy test         64.5 %         12/16         5/13         0/2         0/0           Clinical pregnancies         61.3 %         9/16         5/13         0/2         0/0           Number of transfers         24         15         10         2         0                                                                                                                                                                                                                                                                                                                                                                                                                                                                                                                                                                                                                                                                                       |               |
| Number of retrievals         31         16         13         2         0           Live birth per retrieval         48.4 %         6/16         4/13         0/2         0/0           Positive pregnancy test         64.5 %         12/16         5/13         0/2         0/0           Clinical pregnancies         61.3 %         9/16         5/13         0/2         0/0           Vumber of transfers         24         15         10         2         0           Live birth per transfer         62.5 %         6/15         4/10         0/2         0/0                                                                                                                                                                                                                                                                                                                                                                                                                                                                                                                                                                                    |               |

# ▲ Hide Treatment characteristics

| Age of woman                                                          | < 35 | 35 - 37 | 38 - 40 | 41 - 42 | > 42 |
|-----------------------------------------------------------------------|------|---------|---------|---------|------|
| Mean # of attempts at egg retrieval for patients achieving live birth | 1.19 | 1.14    | 1       | 2       | 0    |
| Mean # of transfers for patients achieving live birth                 | 1.25 | 1.29    | 1       | 2       | 0    |
| Number of Transfers                                                   | 16   | 10      | 5       | 2       | 0    |
| Mean number of embryos transferred                                    | 1.4  | 1.6     | 2       | 1.5     | 0    |

\_

| Implantation rate | 69.6 % | 6/16 | 4/10 | 0/3 | 0/0 |
|-------------------|--------|------|------|-----|-----|
|                   |        |      |      |     |     |