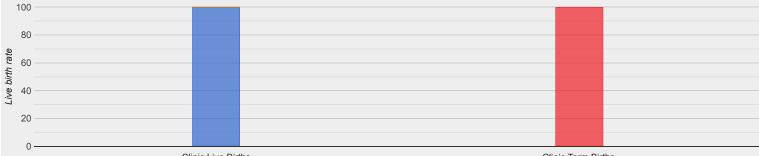

# FROZEN DONOR EGGS

8

| Age of woman                                 | All ages |  |
|----------------------------------------------|----------|--|
| Number of thaws                              | 1        |  |
| Singleton births per thaw                    | 0/1      |  |
| Live births                                  | 1/1      |  |
| (Confidence Range)                           | -        |  |
| Singleton (percentage of live births)        | 0/1      |  |
| Twins (percentage of live births)            | 1/1      |  |
| Triplets or more (percentage of live births) | 0/1      |  |
|                                              |          |  |
| Term                                         | 0/1      |  |
| Pre-term                                     | 0/1      |  |
| Very pre-term                                | 1/1      |  |
|                                              |          |  |